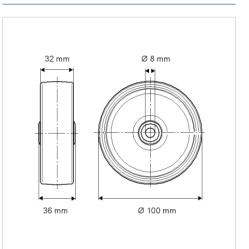

## **Technical Data**

| Wheel diameter          | 100 mm         |
|-------------------------|----------------|
| Wheel width             | 32 mm          |
| Axle Hole-Ø             | 8 mm           |
| Hub length              | 36 mm          |
| Temperature             | - 20 / + 85 °C |
| Standard                | EN 12530       |
| Weight                  | 0.458 kg       |
| Hardness of tread       | Shore A 80     |
| Load capacity (dynamic) | 80 kg          |
| Load capacity (static)  | 160 kg         |