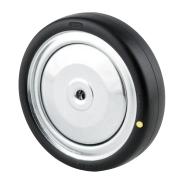

EAN 4031582318241

Wheel center made of pressed steel, Tread: solid rubber black, nonstaining, electric conductive, with threadguards, cone ball bearing

Picture may differ from original product

**Dimensions** 