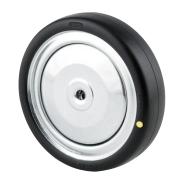

EAN 4031582318258

Wheel center made of pressed steel, Tread: solid rubber black, nonstaining, electric conductive, with threadguards, cone ball bearing

Picture may differ from original product

**Dimensions** 