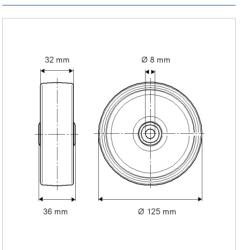

## **Technical Data**

| Wheel diameter          | 125 mm         |
|-------------------------|----------------|
| Wheel width             | 32 mm          |
| Axle Hole-Ø             | 8 mm           |
| Hub length              | 36 mm          |
| Temperature             | - 20 / + 85 °C |
| Standard                | EN 12530       |
| Weight                  | 0.614 kg       |
| Hardness of tread       | Shore A 80     |
| Load capacity (dynamic) | 100 kg         |
| Load capacity (static)  | 200 kg         |