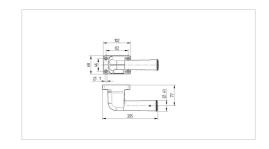

ditions                  | operating temperature 5 to 50° C (recommend 15 to 50° C), atmospheric humidity 90%, non- |
|                                                     | condensing                                                                               |
| Protection class                                    |                                                                                          |
| Protection class  Permissible operating temperature | condensing  IP X4 (splash water from all sides,                                          |

## Advantages at a glance

| Otpor okretanju     | 00000 |
|---------------------|-------|
| Buka pri okretanju  | 00000 |
| trenje , habanje    | 00000 |
| zastita od korozije | 00000 |

### **Dimensions**



### **Structure & Mounting**