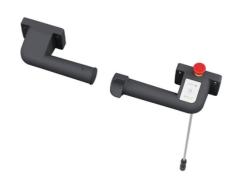

# **EDMZ310 3m**

EAN 4031582488227

E-Drive ultimate hand control unit, set 24V. Emergency stop category 0, set consisting of two ergonomically designed handles.

Picture may differ from original product

#### **Technical Data**

| Fitting options                                     | for tube fitting from 27 – 35mm, for fitting on flat surfaces                            |
|-----------------------------------------------------|------------------------------------------------------------------------------------------|
| Handle material                                     | glass-fibre reinforced PA                                                                |
| Handle dimensions                                   | see drawing                                                                              |
| Cable length                                        | 3.0 m including plug                                                                     |
| Speed control                                       | continious variable, forwards and backwards                                              |
| Driving switch                                      | safety-tested in accordance with DIN ISO 13849                                           |
| Service life of travel switch                       | 2 mil. Cycles                                                                            |
| Controller axle rotation angle                      | +/- 40°                                                                                  |
| Positions of thumb depression on controller         | adjustable in 22.5° steps                                                                |
| Permitted environmental conditions                  | operating temperature 5 to 50° C (recommend 15 to 50° C), atmospheric humidity 90%, non- |
|                                                     | condensing                                                                               |
| Protection class                                    |                                                                                          |
| Protection class  Permissible operating temperature | condensing  IP X4 (splash water from all sides,                                          |