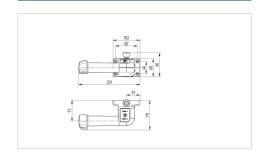

|
| Permitted environmental conditions                  | operating temperature 5 to 50° C (recommend 15 to 50° C), atmospheric humidity 90%, non- |
|                                                     | condensing                                                                               |
| Protection class                                    |                                                                                          |
| Protection class  Permissible operating temperature | condensing  IP X4 (splash water from all sides,                                          |

## Advantages at a glance

| Otpor okretanju     | 00000 |
|---------------------|-------|
| Buka pri okretanju  | 00000 |
| trenje , habanje    | 00000 |
| zastita od korozije | 00000 |

### **Dimensions**



### **Structure & Mounting**