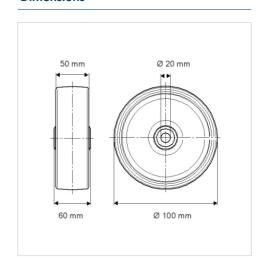

#### **Technical Data**

| Wheel diameter         | 100 mm         |
|------------------------|----------------|
| Wheel width            | 50 mm          |
| Axle Hole-Ø            | 20 mm          |
| Hub length             | 60 mm          |
| Temperature            | - 10 / + 60 °C |
| Standard               | EN 12533       |
| Weight                 | 1.668 kg       |
| Hardness of tread      | Shore D 42     |
| Load capacity          | 450 kg         |
| Load capacity (static) | 900 kg         |

#### **Dimensions**