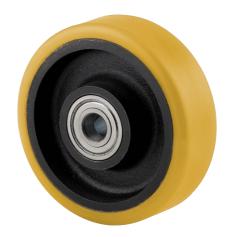

# FTP100x50-Ø20 HL60

EAN 4031582329391

Wheel centre made of cast iron, Tread: Polyurethane, casted, precision ball bearing

Picture may differ from original product