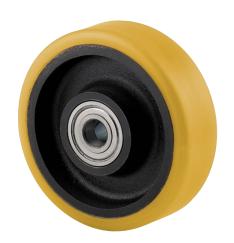

# **NOVATECH**

FTP100x50-Ø20 HL60

EAN 4031582329391

Wheel center made of cast iron, Tread: Polyurethane, casted, precision ball bearing

Picture may differ from original product