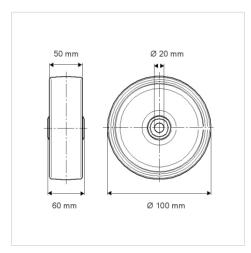

#### **Technical Data**

| Wheel diameter          | 100 mm         |
|-------------------------|----------------|
| Wheel width             | 50 mm          |
| Axle Hole-Ø             | 20 mm          |
| Hub length              | 60 mm          |
| Temperature             | - 10 / + 60 °C |
| Standard                | EN 12533       |
| Weight                  | 1.668 kg       |
| Hardness of tread       | Shore D 42     |
| Load capacity (dynamic) | 450 kg         |
| Load capacity (static)  | 900 kg         |

## Dimensions