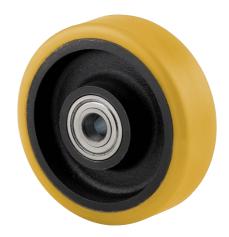

## FTP125x50-Ø20 HL60

EAN 4031582329407

Wheel centre made of cast iron, Tread: Polyurethane, casted, precision ball bearing

Picture may differ from original product