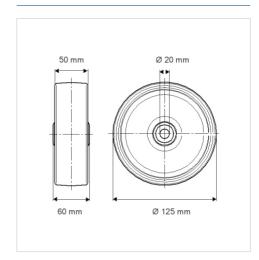

## **Technical Data**

| Wheel diameter         | 125 mm         |
|------------------------|----------------|
| Wheel width            | 50 mm          |
| Axle Hole-Ø            | 20 mm          |
| Hub length             | 60 mm          |
| Temperature            | - 10 / + 60 °C |
| Standard               | EN 12533       |
| Weight                 | 2.428 kg       |
| Hardness of tread      | Shore D 42     |
| Bearing type           | 6204 No.       |
| Load capacity          | 550 kg         |
| Load capacity (static) | 1100 kg        |

### **Dimensions**