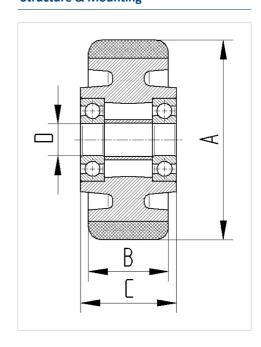

rom original product

#### **Technical Data**

| Wheel diameter         | 150 mm         |
|------------------------|----------------|
| Wheel width            | 50 mm          |
| Axle Hole-Ø            | 25 mm          |
| Hub length             | 60 mm          |
| Temperature            | - 10 / + 60 °C |
| Standard               | EN 12533       |
| Weight                 | 3.564 kg       |
| Hardness of tread      | Shore D 42     |
| Load capacity          | 700 kg         |
| Load capacity (static) | 1400 kg        |

#### **Dimensions**



#### Advantages at a glance

| Roll performance     | • • • • • |
|----------------------|-----------|
| Movement noise       | • • • 0 0 |
| Attrition            | • • • • • |
| Corrosion resistance | • • • 0 0 |

### **Structure & Mounting**