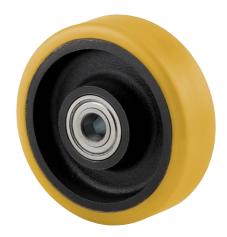

## FTP150x50-Ø25 HL60

EAN 4031582329476

Wheel centre made of cast iron, Tread: Polyurethane, casted, precision ball bearing

Picture may differ from original product