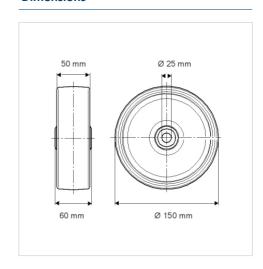

#### **Technical Data**

| Wheel diameter         | 150 mm         |
|------------------------|----------------|
| Wheel width            | 50 mm          |
| Axle Hole-Ø            | 25 mm          |
| Hub length             | 60 mm          |
| Temperature            | - 10 / + 60 °C |
| Standard               | EN 12533       |
| Weight                 | 3.564 kg       |
| Hardness of tread      | Shore D 42     |
| Load capacity          | 700 kg         |
| Load capacity (static) | 1400 kg        |

#### **Dimensions**