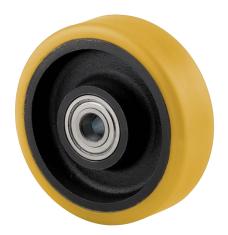

# **NOVATECH**

FTP150x50-Ø25 HL60

EAN 4031582329476

Wheel center made of cast iron, Tread: Polyurethane, casted, precision ball bearing

Picture may differ from original product

#### **Technical Data**

| Wheel diameter          | 150 mm         |
|-------------------------|----------------|
| Wheel width             | 50 mm          |
| Axle Hole-Ø             | 25 mm          |
| Hub length              | 60 mm          |
| Temperature             | - 10 / + 60 °C |
| Standard                | EN 12533       |
| Weight                  | 3.564 kg       |
| Hardness of tread       | Shore D 42     |
| Load capacity (dynamic) | 700 kg         |
| Load capacity (static)  | 1400 kg        |