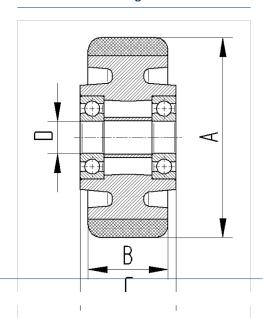

riginal product

#### **Technical Data**

| Wheel diameter          | 150 mm         |
|-------------------------|----------------|
| Wheel width             | 50 mm          |
| Axle Hole-Ø             | 25 mm          |
| Hub length              | 60 mm          |
| Temperature             | - 10 / + 60 °C |
| Standard                | EN 12533       |
| Weight                  | 3.564 kg       |
| Hardness of tread       | Shore D 42     |
| Load capacity (dynamic) | 700 kg         |
| Load capacity (static)  | 1400 kg        |

# **Dimensions**



## Advantages at a glance

| Roll performance     | • • • • 0 |
|----------------------|-----------|
| Movement noise       | • • • 0 0 |
| Attrition            | • • • • 0 |
| Corrosion resistance | • • • 0 0 |

## **Structure & Mounting**