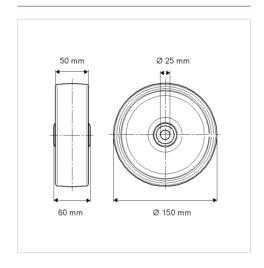

#### **Technical Data**

| Wheel diameter          | 150 mm         |
|-------------------------|----------------|
| Wheel width             | 50 mm          |
| Axle Hole-Ø             | 25 mm          |
| Hub length              | 60 mm          |
| Temperature             | - 10 / + 60 °C |
| Standard                | EN 12533       |
| Weight                  | 3.564 kg       |
| Hardness of tread       | Shore D 42     |
| Load capacity (dynamic) | 700 kg         |
| Load capacity (static)  | 1400 kg        |

# **Dimensions**