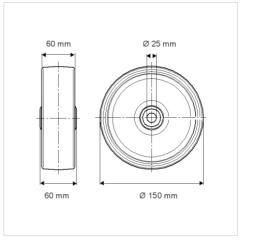

## Dimensions

## **Technical Data**

| Wheel diameter         | 150 mm         |
|------------------------|----------------|
| Wheel width            | 60 mm          |
| Axle Hole-Ø            | 25 mm          |
| Hub length             | 60 mm          |
| Temperature            | - 10 / + 60 °C |
| Standard               | EN 12533       |
| Weight                 | 3.94 kg        |
| Hardness of tread      | Shore D 42     |
| Load capacity          | 800 kg         |
| Load capacity (static) | 1600 kg        |