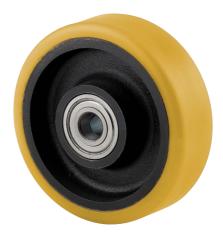

EAN 4031582329520

Wheel centre made of cast iron, Tread: Polyurethane, casted, precision ball bearing

Picture may differ from original product