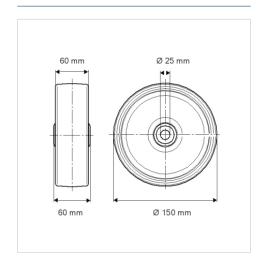

# **Dimensions**

#### **Technical Data**

| Wheel diameter          | 150 mm         |
|-------------------------|----------------|
| Wheel width             | 60 mm          |
| Axle Hole-Ø             | 25 mm          |
| Hub length              | 60 mm          |
| Temperature             | - 10 / + 60 °C |
| Standard                | EN 12533       |
| Weight                  | 3.94 kg        |
| Hardness of tread       | Shore D 42     |
| Load capacity (dynamic) | 800 kg         |
| Load capacity (static)  | 1600 kg        |