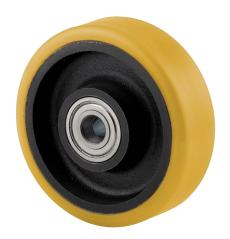

# **NOVATECH**

FTP150x60-Ø25 HL60

EAN 4031582329520

Wheel center made of cast iron, Tread: Polyurethane, casted, precision ball bearing

Picture may differ from original product

#### **Technical Data**

| Wheel diameter          | 150 mm         |
|-------------------------|----------------|
| Wheel width             | 60 mm          |
| Axle Hole-Ø             | 25 mm          |
| Hub length              | 60 mm          |
| Temperature             | - 10 / + 60 °C |
| Standard                | EN 12533       |
| Weight                  | 3.94 kg        |
| Hardness of tread       | Shore D 42     |
| Load capacity (dynamic) | 800 kg         |
| Load capacity (static)  | 1600 kg        |