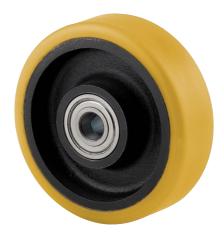

EAN 4031582329551

Wheel centre made of cast iron, Tread: Polyurethane, casted, precision ball bearing

Picture may differ from original product