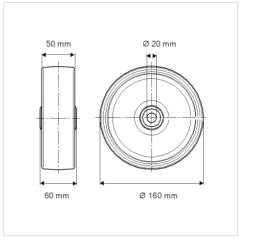

## Dimensions

## **Technical Data**

| Wheel diameter         | 160 mm         |
|------------------------|----------------|
| Wheel width            | 50 mm          |
| Axle Hole-Ø            | 20 mm          |
| Hub length             | 60 mm          |
| Temperature            | - 10 / + 60 °C |
| Standard               | EN 12533       |
| Weight                 | 2.565 kg       |
| Hardness of tread      | Shore D 42     |
| Load capacity          | 900 kg         |
| Load capacity (static) | 1800 kg        |