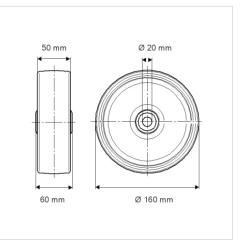

## Dimensions

| Wheel diameter          | 160 mm         |
|-------------------------|----------------|
| Wheel width             | 50 mm          |
| Axle Hole-Ø             | 20 mm          |
| Hub length              | 60 mm          |
| Temperature             | - 10 / + 60 °C |
| Standard                | EN 12533       |
| Weight                  | 2.565 kg       |
| Hardness of tread       | Shore D 42     |
| Load capacity (dynamic) | 900 kg         |
| Load capacity (static)  | 1800 kg        |