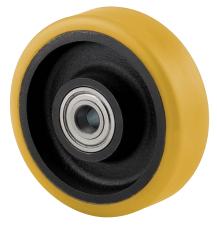

EAN 4031582329551

Wheel center made of cast iron, Tread: Polyurethane, casted, precision ball bearing

Picture may differ from original product