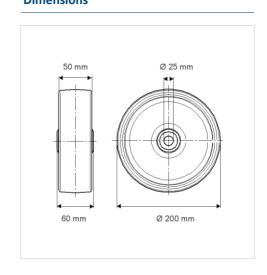

#### **Technical Data**

| Wheel diameter         | 200 mm         |
|------------------------|----------------|
| Wheel width            | 50 mm          |
| Axle Hole-Ø            | 25 mm          |
| Hub length             | 60 mm          |
| Temperature            | - 10 / + 60 °C |
| Standard               | EN 12533       |
| Weight                 | 4.047 kg       |
| Hardness of tread      | Shore D 42     |
| Load capacity          | 1000 kg        |
| Load capacity (static) | 2000 kg        |

### **Dimensions**