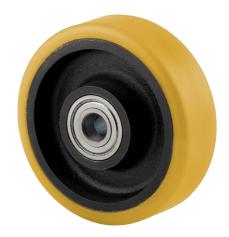

## FTP200x50-Ø25 HL60

EAN 4031582329650

Wheel centre made of cast iron, Tread: Polyurethane, casted, precision ball bearing

Picture may differ from original product