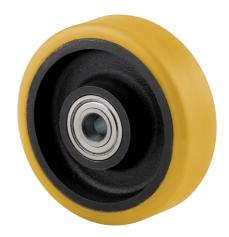

## FTP200x60-Ø20 HL60

EAN 4031582329667

Wheel centre made of cast iron, Tread: Polyurethane, casted, precision ball bearing

Picture may differ from original product