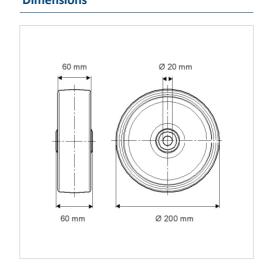

#### **Technical Data**

| Wheel diameter         | 200 mm         |
|------------------------|----------------|
| Wheel width            | 60 mm          |
| Axle Hole-Ø            | 20 mm          |
| Hub length             | 60 mm          |
| Temperature            | - 10 / + 60 °C |
| Standard               | EN 12533       |
| Weight                 | 5.372 kg       |
| Hardness of tread      | Shore D 42     |
| Load capacity          | 1200 kg        |
| Load capacity (static) | 2400 kg        |

### **Dimensions**