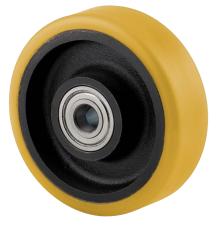

EAN 4031582329667

Wheel center made of cast iron, Tread: Polyurethane, casted, precision ball bearing

Picture may differ from original product