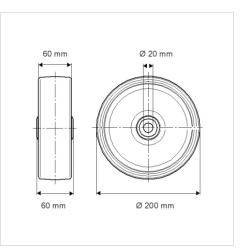

## Dimensions

| Wheel diameter          | 200 mm         |
|-------------------------|----------------|
| Wheel width             | 60 mm          |
| Axle Hole-Ø             | 20 mm          |
| Hub length              | 60 mm          |
| Temperature             | - 10 / + 60 °C |
| Standard                | EN 12533       |
| Weight                  | 5.372 kg       |
| Hardness of tread       | Shore D 42     |
| Load capacity (dynamic) | 1200 kg        |
| Load capacity (static)  | 2400 kg        |