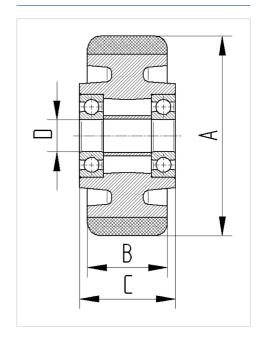

rom original product

#### **Technical Data**

| Wheel diameter         | 200 mm         |
|------------------------|----------------|
| Wheel width            | 60 mm          |
| Axle Hole-Ø            | 25 mm          |
| Hub length             | 60 mm          |
| Temperature            | - 10 / + 60 °C |
| Standard               | EN 12533       |
| Weight                 | 5.347 kg       |
| Hardness of tread      | Shore D 42     |
| Load capacity          | 1200 kg        |
| Load capacity (static) | 2400 kg        |

#### **Dimensions**



#### Advantages at a glance

| Roll performance     | • • • • • |
|----------------------|-----------|
| Movement noise       | • • • 0 0 |
| Attrition            | • • • • • |
| Corrosion resistance | • • • 0 0 |

### **Structure & Mounting**