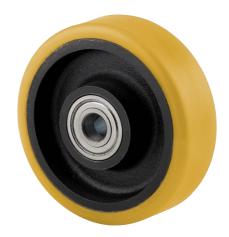

## FTP200x60-Ø25 HL60

EAN 4031582329674

Wheel centre made of cast iron, Tread: Polyurethane, casted, precision ball bearing

Picture may differ from original product