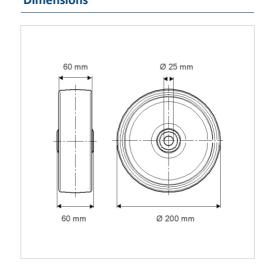

#### **Technical Data**

| Wheel diameter         | 200 mm         |
|------------------------|----------------|
| Wheel width            | 60 mm          |
| Axle Hole-Ø            | 25 mm          |
| Hub length             | 60 mm          |
| Temperature            | - 10 / + 60 °C |
| Standard               | EN 12533       |
| Weight                 | 5.347 kg       |
| Hardness of tread      | Shore D 42     |
| Load capacity          | 1200 kg        |
| Load capacity (static) | 2400 kg        |

#### **Dimensions**