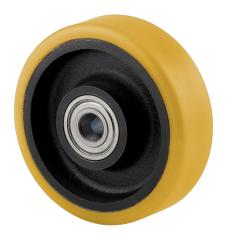

# **NOVATECH**

FTP200x60-Ø25 HL60

EAN 4031582329674

Wheel center made of cast iron, Tread: Polyurethane, casted, precision ball bearing

Picture may differ from original product