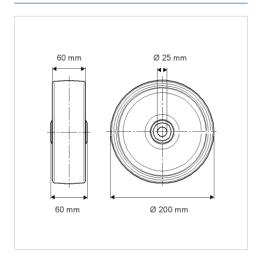

#### **Technical Data**

| Wheel diameter          | 200 mm         |
|-------------------------|----------------|
| Wheel width             | 60 mm          |
| Axle Hole-Ø             | 25 mm          |
| Hub length              | 60 mm          |
| Temperature             | - 10 / + 60 °C |
| Standard                | EN 12533       |
| Weight                  | 5.347 kg       |
| Hardness of tread       | Shore D 42     |
| Load capacity (dynamic) | 1200 kg        |
| Load capacity (static)  | 2400 kg        |

## **Dimensions**