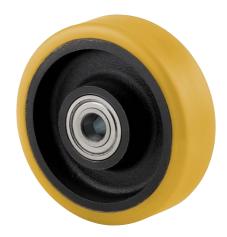

# FTP200x80-Ø25 HL90

EAN 4031582329681

Wheel centre made of cast iron, Tread: Polyurethane, casted, precision ball bearing

Picture may differ from original product