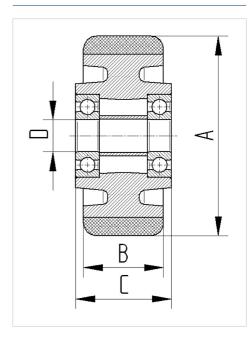

from original product

#### **Technical Data**

| Wheel diameter         | 200 mm         |
|------------------------|----------------|
| Wheel width            | 80 mm          |
| Axle Hole-Ø            | 25 mm          |
| Hub length             | 90 mm          |
| Temperature            | - 20 / + 60 °C |
| Standard               | EN 12533       |
| Weight                 | 7.056 kg       |
| Hardness of tread      | Shore A 92     |
| Load capacity          | 1400 kg        |
| Load capacity (static) | 2800 kg        |

#### **Dimensions**



### Advantages at a glance

| Roll performance     | • • • • 0 |
|----------------------|-----------|
| Movement noise       | • • • 0 0 |
| Attrition            | • • • • • |
| Corrosion resistance | • • • ○ ○ |

## **Structure & Mounting**