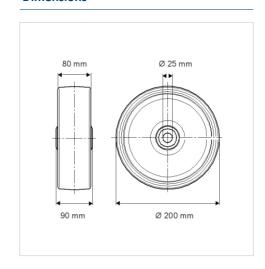

#### **Technical Data**

| Wheel diameter         | 200 mm         |
|------------------------|----------------|
| Wheel width            | 80 mm          |
| Axle Hole-Ø            | 25 mm          |
| Hub length             | 90 mm          |
| Temperature            | - 20 / + 60 °C |
| Standard               | EN 12533       |
| Weight                 | 7.056 kg       |
| Hardness of tread      | Shore A 92     |
| Load capacity          | 1400 kg        |
| Load capacity (static) | 2800 kg        |

#### **Dimensions**