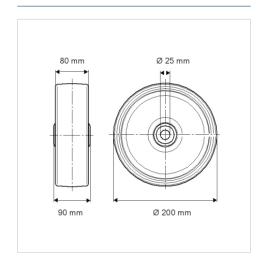

#### **Technical Data**

| Wheel diameter          | 200 mm         |
|-------------------------|----------------|
| Wheel width             | 80 mm          |
| Axle Hole-Ø             | 25 mm          |
| Hub length              | 90 mm          |
| Temperature             | - 20 / + 60 °C |
| Standard                | EN 12533       |
| Weight                  | 7.056 kg       |
| Hardness of tread       | Shore A 92     |
| Load capacity (dynamic) | 1400 kg        |
| Load capacity (static)  | 2800 kg        |

# **Dimensions**