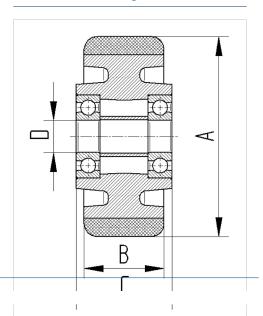

riginal product

#### **Technical Data**

| Wheel diameter          | 200 mm         |
|-------------------------|----------------|
| Wheel width             | 80 mm          |
| Axle Hole-Ø             | 25 mm          |
| Hub length              | 90 mm          |
| Temperature             | - 20 / + 60 °C |
| Standard                | EN 12533       |
| Weight                  | 7.056 kg       |
| Hardness of tread       | Shore A 92     |
| Load capacity (dynamic) | 1400 kg        |
| Load capacity (static)  | 2800 kg        |

# **Dimensions**



## Advantages at a glance

| Roll performance     | • • • • 0 |
|----------------------|-----------|
| Movement noise       | • • • 0 0 |
| Attrition            | • • • • 0 |
| Corrosion resistance | • • • 0 0 |

## **Structure & Mounting**