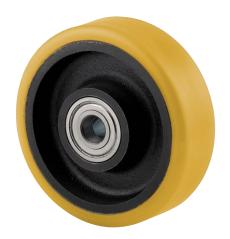

# **NOVATECH**

FTP200x80-Ø25 HL90

EAN 4031582329681

Wheel center made of cast iron, Tread: Polyurethane, casted, precision ball bearing

Picture may differ from original product