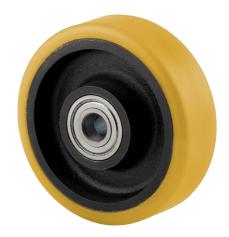

## FTP250x100-Ø35 HL120

EAN 4031582319361

Wheel centre made of cast iron, Tread: Polyurethane, casted, precision ball bearing

Picture may differ from original product