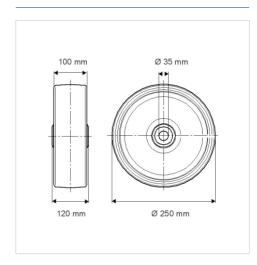

#### **Technical Data**

| Wheel diameter         | 250 mm         |
|------------------------|----------------|
| Wheel width            | 100 mm         |
| Axle Hole-Ø            | 35 mm          |
| Hub length             | 120 mm         |
| Temperature            | - 10 / + 60 °C |
| Standard               | EN 12533       |
| Weight                 | 15.059 kg      |
| Hardness of tread      | Shore D 42     |
| Load capacity          | 2200 kg        |
| Load capacity (static) | 4400 kg        |

#### **Dimensions**