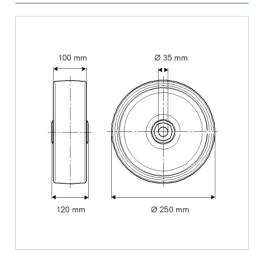

#### **Technical Data**

| Wheel diameter          | 250 mm         |
|-------------------------|----------------|
| Wheel width             | 100 mm         |
| Axle Hole-Ø             | 35 mm          |
| Hub length              | 120 mm         |
| Temperature             | - 10 / + 60 °C |
| Standard                | EN 12533       |
| Weight                  | 15.059 kg      |
| Hardness of tread       | Shore D 42     |
| Load capacity (dynamic) | 2200 kg        |
| Load capacity (static)  | 4400 kg        |

## **Dimensions**