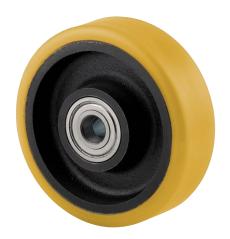

# **NOVATECH**

FTP250x100-Ø35 HL120

EAN 4031582319361

Wheel center made of cast iron, Tread: Polyurethane, casted, precision ball bearing

Picture may differ from original product