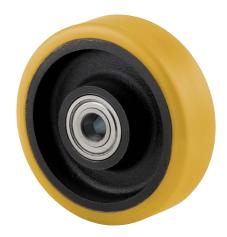

# **NOVATECH**

FTP250x50-Ø25 HL60\*

EAN 4031582319385

Wheel centre made of cast iron, Tread: Polyurethane, casted, precision ball bearing

Picture may differ from original product