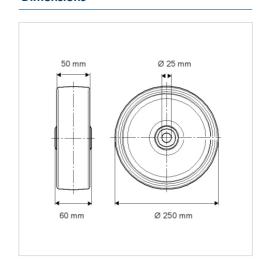

### **Technical Data**

| Wheel diameter         | 250 mm         |
|------------------------|----------------|
| Wheel width            | 50 mm          |
| Axle Hole-Ø            | 25 mm          |
| Hub length             | 60 mm          |
| Temperature            | - 10 / + 60 °C |
| Standard               | EN 12533       |
| Weight                 | 6.559 kg       |
| Hardness of tread      | Shore D 42     |
| Load capacity          | 1200 kg        |
| Load capacity (static) | 2400 kg        |

#### **Dimensions**