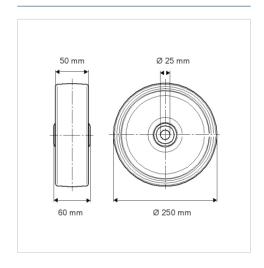

#### **Technical Data**

| Wheel diameter          | 250 mm         |
|-------------------------|----------------|
| Wheel width             | 50 mm          |
| Axle Hole-Ø             | 25 mm          |
| Hub length              | 60 mm          |
| Temperature             | - 10 / + 60 °C |
| Standard                | EN 12533       |
| Weight                  | 6.559 kg       |
| Hardness of tread       | Shore D 42     |
| Load capacity (dynamic) | 1200 kg        |
| Load capacity (static)  | 2400 kg        |

# **Dimensions**