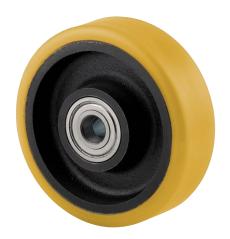

# **NOVATECH**

FTP250x50-Ø25 HL60\*

EAN 4031582319385

Wheel center made of cast iron, Tread: Polyurethane, casted, precision ball bearing

Picture may differ from original product

#### **Technical Data**

| Wheel diameter          | 250 mm         |
|-------------------------|----------------|
| Wheel width             | 50 mm          |
| Axle Hole-Ø             | 25 mm          |
| Hub length              | 60 mm          |
| Temperature             | - 10 / + 60 °C |
| Standard                | EN 12533       |
| Weight                  | 6.559 kg       |
| Hardness of tread       | Shore D 42     |
| Load capacity (dynamic) | 1200 kg        |
| Load capacity (static)  | 2400 kg        |