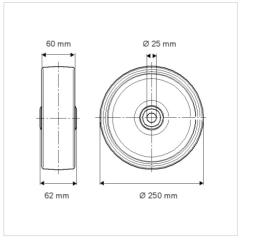

## Dimensions

## **Technical Data**

| Wheel diameter         | 250 mm         |
|------------------------|----------------|
| Wheel width            | 60 mm          |
| Axle Hole-Ø            | 25 mm          |
| Hub length             | 62 mm          |
| Temperature            | - 10 / + 60 °C |
| Standard               | EN 12533       |
| Weight                 | 7.123 kg       |
| Hardness of tread      | Shore D 42     |
| Load capacity          | 1400 kg        |
| Load capacity (static) | 2800 kg        |