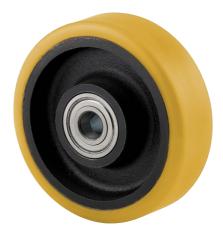

EAN 4031582331066

Wheel centre made of cast iron, Tread: Polyurethane, casted, precision ball bearing

Picture may differ from original product