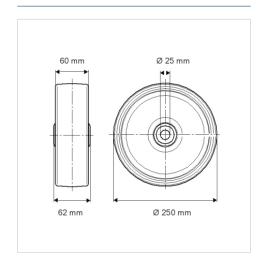

#### **Technical Data**

| Wheel diameter          | 250 mm         |
|-------------------------|----------------|
| Wheel width             | 60 mm          |
| Axle Hole-Ø             | 25 mm          |
| Hub length              | 62 mm          |
| Temperature             | - 10 / + 60 °C |
| Standard                | EN 12533       |
| Weight                  | 7.123 kg       |
| Hardness of tread       | Shore D 42     |
| Load capacity (dynamic) | 1400 kg        |
| Load capacity (static)  | 2800 kg        |

# **Dimensions**