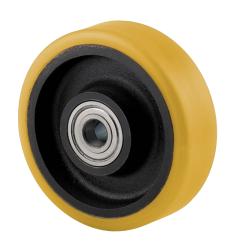

# **NOVATECH**

FTP250x60-Ø25 HL62

EAN 4031582331066

Wheel center made of cast iron, Tread: Polyurethane, casted, precision ball bearing

Picture may differ from original product