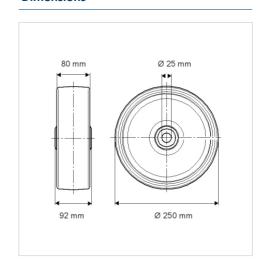

#### **Technical Data**

| Wheel diameter         | 250 mm         |
|------------------------|----------------|
| Wheel width            | 80 mm          |
| Axle Hole-Ø            | 25 mm          |
| Hub length             | 92 mm          |
| Temperature            | - 10 / + 60 °C |
| Standard               | EN 12533       |
| Weight                 | 9.314 kg       |
| Hardness of tread      | Shore D 42     |
| Load capacity          | 1800 kg        |
| Load capacity (static) | 3600 kg        |

#### **Dimensions**