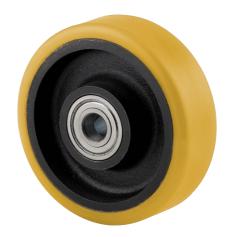

# FTP250x80-Ø25 HL92

EAN 4031582319415

Wheel centre made of cast iron, Tread: Polyurethane, casted, precision ball bearing

Picture may differ from original product