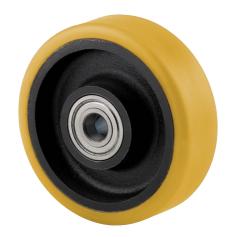

# FTP250x80-Ø30 HL90

EAN 4031582319422

Wheel centre made of cast iron, Tread: Polyurethane, casted, precision ball bearing

Picture may differ from original product