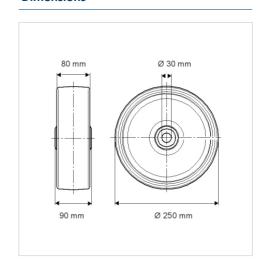

#### **Technical Data**

| Wheel diameter         | 250 mm         |
|------------------------|----------------|
| Wheel width            | 80 mm          |
| Axle Hole-Ø            | 30 mm          |
| Hub length             | 90 mm          |
| Temperature            | - 10 / + 60 °C |
| Standard               | EN 12533       |
| Weight                 | 9.262 kg       |
| Hardness of tread      | Shore D 42     |
| Load capacity          | 1800 kg        |
| Load capacity (static) | 3600 kg        |

#### **Dimensions**