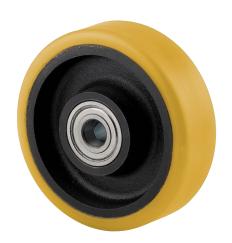

# **NOVATECH**

FTP250x80-Ø30 HL90

EAN 4031582319422

Wheel center made of cast iron, Tread: Polyurethane, casted, precision ball bearing

Picture may differ from original product