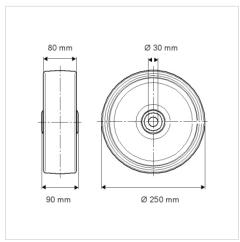

#### **Technical Data**

| Wheel diameter          | 250 mm         |
|-------------------------|----------------|
| Wheel width             | 80 mm          |
| Axle Hole-Ø             | 30 mm          |
| Hub length              | 90 mm          |
| Temperature             | - 10 / + 60 °C |
| Standard                | EN 12533       |
| Weight                  | 9.262 kg       |
| Hardness of tread       | Shore D 42     |
| Load capacity (dynamic) | 1800 kg        |
| Load capacity (static)  | 3600 kg        |

## Dimensions