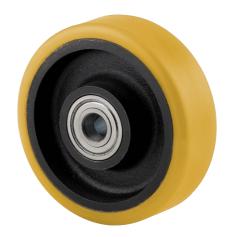

## FTP300x100-Ø40 HL120

EAN 4031582319439

Wheel centre made of cast iron, Tread: Polyurethane, casted, precision ball bearing

Picture may differ from original product