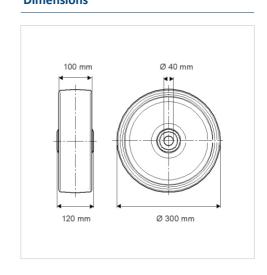

#### **Technical Data**

| Wheel diameter         | 300 mm         |
|------------------------|----------------|
| Wheel width            | 100 mm         |
| Axle Hole-Ø            | 40 mm          |
| Hub length             | 120 mm         |
| Temperature            | - 10 / + 60 °C |
| Standard               | EN 12533       |
| Weight                 | 18.81 kg       |
| Hardness of tread      | Shore D 42     |
| Load capacity          | 2600 kg        |
| Load capacity (static) | 5200 kg        |

### **Dimensions**