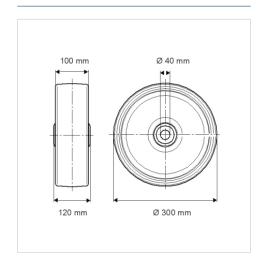

#### **Technical Data**

| Wheel diameter          | 300 mm         |
|-------------------------|----------------|
| Wheel width             | 100 mm         |
| Axle Hole-Ø             | 40 mm          |
| Hub length              | 120 mm         |
| Temperature             | - 10 / + 60 °C |
| Standard                | EN 12533       |
| Weight                  | 18.81 kg       |
| Hardness of tread       | Shore D 42     |
| Load capacity (dynamic) | 2600 kg        |
| Load capacity (static)  | 5200 kg        |

### **Dimensions**