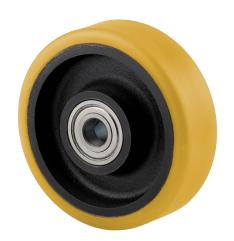

# **NOVATECH**

FTP300x100-Ø40 HL120

EAN 4031582319439

Wheel center made of cast iron, Tread: Polyurethane, casted, precision ball bearing

Picture may differ from original product