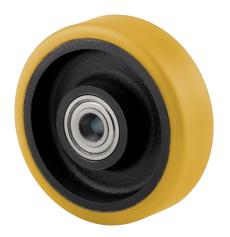

# FTP300x50-Ø30 HL60

EAN 4031582319446

Wheel centre made of cast iron, Tread: Polyurethane, casted, precision ball bearing

Picture may differ from original product