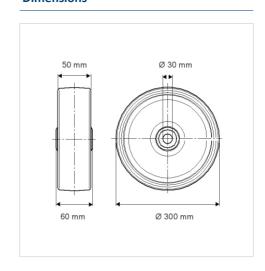

#### **Technical Data**

| Wheel diameter         | 300 mm         |
|------------------------|----------------|
| Wheel width            | 50 mm          |
| Axle Hole-Ø            | 30 mm          |
| Hub length             | 60 mm          |
| Temperature            | - 10 / + 60 °C |
| Standard               | EN 12533       |
| Weight                 | 11.086 kg      |
| Hardness of tread      | Shore D 42     |
| Load capacity          | 1400 kg        |
| Load capacity (static) | 2800 kg        |

#### **Dimensions**