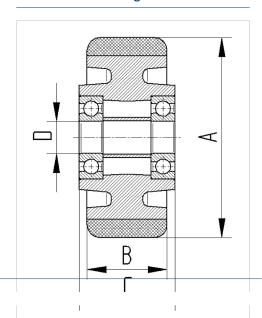

riginal product

#### **Technical Data**

| Wheel diameter          | 300 mm         |
|-------------------------|----------------|
| Wheel width             | 50 mm          |
| Axle Hole-Ø             | 30 mm          |
| Hub length              | 60 mm          |
| Temperature             | - 10 / + 60 °C |
| Standard                | EN 12533       |
| Weight                  | 11.086 kg      |
| Hardness of tread       | Shore D 42     |
| Load capacity (dynamic) | 1400 kg        |
| Load capacity (static)  | 2800 kg        |

# **Dimensions**



## Advantages at a glance

| Roll performance     | • • • • 0 |
|----------------------|-----------|
| Movement noise       | • • • 0 0 |
| Attrition            | • • • • 0 |
| Corrosion resistance | • • • 0 0 |

## **Structure & Mounting**