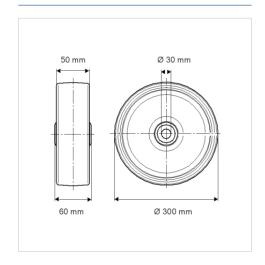

# **Dimensions**

#### **Technical Data**

| Wheel diameter          | 300 mm         |
|-------------------------|----------------|
| Wheel width             | 50 mm          |
| Axle Hole-Ø             | 30 mm          |
| Hub length              | 60 mm          |
| Temperature             | - 10 / + 60 °C |
| Standard                | EN 12533       |
| Weight                  | 11.086 kg      |
| Hardness of tread       | Shore D 42     |
| Load capacity (dynamic) | 1400 kg        |
| Load capacity (static)  | 2800 kg        |