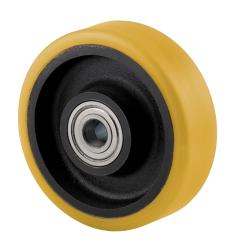

# **NOVATECH**

FTP300x50-Ø30 HL60

EAN 4031582319446

Wheel center made of cast iron, Tread: Polyurethane, casted, precision ball bearing

Picture may differ from original product

#### **Technical Data**

| Wheel diameter          | 300 mm         |
|-------------------------|----------------|
| Wheel width             | 50 mm          |
| Axle Hole-Ø             | 30 mm          |
| Hub length              | 60 mm          |
| Temperature             | - 10 / + 60 °C |
| Standard                | EN 12533       |
| Weight                  | 11.086 kg      |
| Hardness of tread       | Shore D 42     |
| Load capacity (dynamic) | 1400 kg        |
| Load capacity (static)  | 2800 kg        |