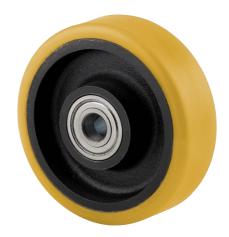

## FTP300x80-Ø30 HL92

EAN 4031582331097

Wheel centre made of cast iron, Tread: Polyurethane, casted, precision ball bearing

Picture may differ from original product