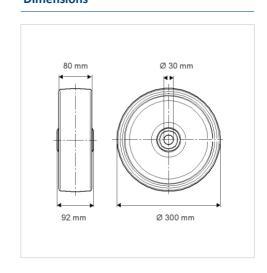

#### **Technical Data**

| Wheel diameter         | 300 mm         |
|------------------------|----------------|
| Wheel width            | 80 mm          |
| Axle Hole-Ø            | 30 mm          |
| Hub length             | 92 mm          |
| Temperature            | - 10 / + 60 °C |
| Standard               | EN 12533       |
| Weight                 | 14.768 kg      |
| Hardness of tread      | Shore D 42     |
| Load capacity          | 2000 kg        |
| Load capacity (static) | 4000 kg        |

### **Dimensions**