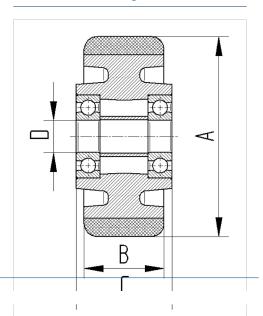

riginal product

#### **Technical Data**

| Wheel diameter          | 300 mm         |
|-------------------------|----------------|
| Wheel width             | 80 mm          |
| Axle Hole-Ø             | 30 mm          |
| Hub length              | 92 mm          |
| Temperature             | - 10 / + 60 °C |
| Standard                | EN 12533       |
| Weight                  | 14.768 kg      |
| Hardness of tread       | Shore D 42     |
| Load capacity (dynamic) | 2000 kg        |
| Load capacity (static)  | 4000 kg        |

### **Dimensions**



# Advantages at a glance

| Roll performance     | • • • • 0 |
|----------------------|-----------|
| Movement noise       | • • • 0 0 |
| Attrition            | • • • • 0 |
| Corrosion resistance | • • • 0 0 |

# **Structure & Mounting**