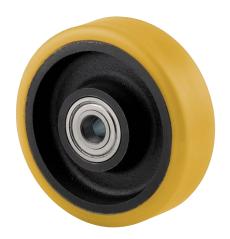

# **NOVATECH**

FTP300x80-Ø30 HL92

EAN 4031582331097

Wheel center made of cast iron, Tread: Polyurethane, casted, precision ball bearing

Picture may differ from original product