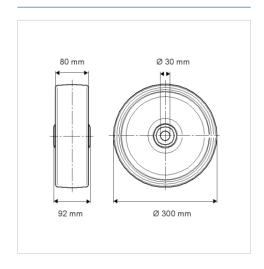

#### **Technical Data**

| Wheel diameter          | 300 mm         |
|-------------------------|----------------|
| Wheel width             | 80 mm          |
| Axle Hole-Ø             | 30 mm          |
| Hub length              | 92 mm          |
| Temperature             | - 10 / + 60 °C |
| Standard                | EN 12533       |
| Weight                  | 14.768 kg      |
| Hardness of tread       | Shore D 42     |
| Load capacity (dynamic) | 2000 kg        |
| Load capacity (static)  | 4000 kg        |

### **Dimensions**