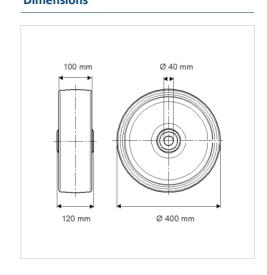

#### **Technical Data**

| Wheel diameter         | 400 mm         |
|------------------------|----------------|
| Wheel width            | 100 mm         |
| Axle Hole-Ø            | 40 mm          |
| Hub length             | 120 mm         |
| Temperature            | - 10 / + 60 °C |
| Standard               | EN 12533       |
| Weight                 | 28.235 kg      |
| Hardness of tread      | Shore D 42     |
| Load capacity          | 3200 kg        |
| Load capacity (static) | 6400 kg        |

### **Dimensions**