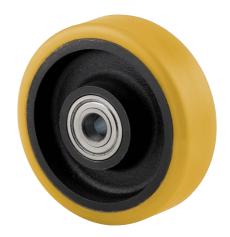

## FTP400x100-Ø40 HL120

EAN 4031582319491

Wheel centre made of cast iron, Tread: Polyurethane, casted, precision ball bearing

Picture may differ from original product