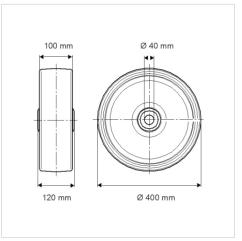

## Dimensions

| 400 mm         |
|----------------|
| 100 mm         |
| 40 mm          |
| 120 mm         |
| - 10 / + 60 °C |
| EN 12533       |
| 28.235 kg      |
| Shore D 42     |
| 3200 kg        |
| 6400 kg        |
|                |