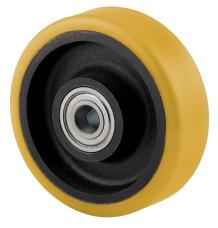

EAN 4031582319491

Wheel center made of cast iron, Tread: Polyurethane, casted, precision ball bearing

Picture may differ from original product