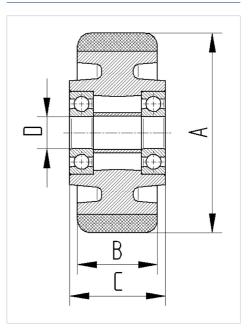

#### Dimensions

## **Technical Data**

| Wheel diameter         | 400 mm         |
|------------------------|----------------|
| Wheel width            | 80 mm          |
| Axle Hole-Ø            | 40 mm          |
| Hub length             | 90 mm          |
| Temperature            | - 10 / + 60 °C |
| Standard               | EN 12533       |
| Weight                 | 23.598 kg      |
| Hardness of tread      | Shore D 42     |
| Load capacity          | 2500 kg        |
| Load capacity (static) | 5000 kg        |