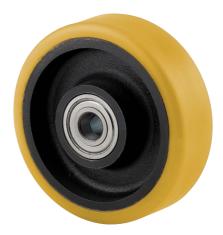

EAN 4031582319507

Wheel centre made of cast iron, Tread: Polyurethane, casted, precision ball bearing

Picture may differ from original product

## **Technical Data**

| Wheel diameter         | 400 mm         |
|------------------------|----------------|
| Wheel width            | 80 mm          |
| Axle Hole-Ø            | 40 mm          |
| Hub length             | 90 mm          |
| Temperature            | - 10 / + 60 °C |
| Standard               | EN 12533       |
| Weight                 | 23.598 kg      |
| Hardness of tread      | Shore D 42     |
| Load capacity          | 2500 kg        |
| Load capacity (static) | 5000 kg        |