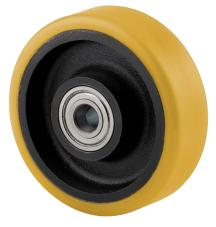

EAN 4031582319507

Wheel center made of cast iron, Tread: Polyurethane, casted, precision ball bearing

Picture may differ from original product