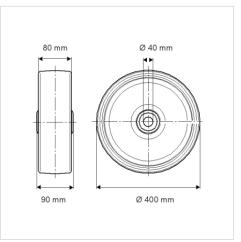

## Dimensions

| Wheel diameter          | 400 mm         |
|-------------------------|----------------|
| Wheel width             | 80 mm          |
| Axle Hole-Ø             | 40 mm          |
| Hub length              | 90 mm          |
| Temperature             | - 10 / + 60 °C |
| Standard                | EN 12533       |
| Weight                  | 23.598 kg      |
| Hardness of tread       | Shore D 42     |
| Load capacity (dynamic) | 2500 kg        |
| Load capacity (static)  | 5000 kg        |