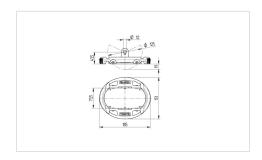

## **Technical Data**

| Temperature             | -20 / +60 °C |
|-------------------------|--------------|
| Weight                  | 0.54 kg      |
| Suitable wheel sizes    | 125 mm       |
| Length                  | 185 mm       |
| Width                   | 151 mm       |
| Ground clearance        | 20 mm        |
| Hardness of rubber flap | A 75 Shore   |

## **Dimensions**