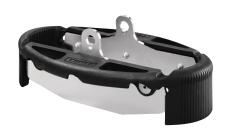

## Foot Protection Ø125

EAN 4031582439021

Flexible foot protection for maximum occupational safety; suitable for use with our 3640, 4680, 9650 and 9680 housing ranges, as fixed, swivel or locking castor models.

Picture may differ from original product