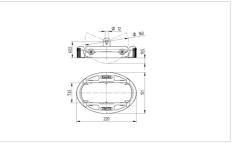

### Dimensions

## **Technical Data**

| Temperature             | -20 / +60 °C |
|-------------------------|--------------|
| Weight                  | 0.67 kg      |
| Suitable wheel sizes    | 160 mm       |
| Length                  | 220 mm       |
| Width                   | 151 mm       |
| Ground clearance        | 20 mm        |
| Hardness of rubber flap | A 75 Shore   |