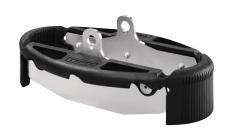

## Foot Protection Ø160

EAN 4031582439038

Flexible foot protection for maximum occupational safety; suitable for use with our 3640, 4680, 9650 and 9680 housing ranges, as fixed, swivel or locking castor models.

Picture may differ from original product