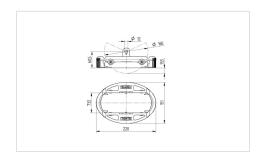

## **Technical Data**

| Temperature             | -20 / +60 °C |
|-------------------------|--------------|
| Weight                  | 0.67 kg      |
| Suitable wheel sizes    | 160 mm       |
| Length                  | 220 mm       |
| Width                   | 151 mm       |
| Ground clearance        | 20 mm        |
| Hardness of rubber flap | A 75 Shore   |

## **Dimensions**