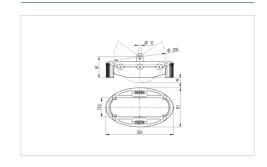

## **Technical Data**

| Temperature             | -20 / +60 °C |
|-------------------------|--------------|
| Weight                  | 0.75 kg      |
| Suitable wheel sizes    | 200 mm       |
| Length                  | 260 mm       |
| Width                   | 151 mm       |
| Ground clearance        | 20 mm        |
| Hardness of rubber flap | A 75 Shore   |

## **Dimensions**