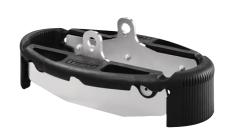

## Foot Protection Ø200

EAN 4031582439045

Flexible foot protection for maximum occupational safety; suitable for use with our 3640, 4680, 9650 and 9680 housing ranges, as fixed, swivel or locking castor models.

Picture may differ from original product