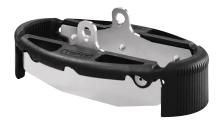

# Foot Protection Ø200

## EAN 4031582439045

Flexible foot protection for maximum occupational safety; suitable for use with our 3640, 4680, 9650 and 9680 housing ranges, as fixed, swivel or locking castor models.

Picture may differ from original product