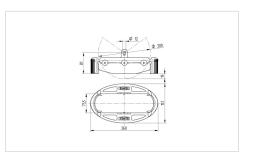

### Dimensions

## **Technical Data**

| Temperature             | -20 / +60 °C |
|-------------------------|--------------|
| Weight                  | 0.75 kg      |
| Suitable wheel sizes    | 200 mm       |
| Length                  | 260 mm       |
| Width                   | 151 mm       |
| Ground clearance        | 20 mm        |
| Hardness of rubber flap | A 75 Shore   |