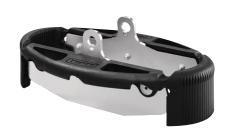

## Foot Protection Ø250

EAN 4031582439052

Flexible foot protection for maximum occupational safety; suitable for use with our 3640, 4680, 9650 and 9680 housing ranges, as fixed, swivel or locking castor models.

Picture may differ from original product