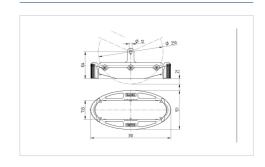

## **Dimensions**

## **Technical Data**

| Temperature             | -20 / +60 °C |
|-------------------------|--------------|
| Weight                  | 0 kg         |
| Suitable wheel sizes    | 250 mm       |
| Length                  | 310 mm       |
| Width                   | 151 mm       |
| Ground clearance        | 20 mm        |
| Hardness of rubber flap | A 75 Shore   |