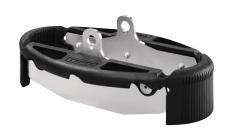

## Foot Protection Ø250

EAN 4031582439052

Flexible foot protection for maximum occupational safety; suitable for use with our 3640, 4680, 9650 and 9680 housing ranges, as fixed, swivel or locking castor models.

Picture may differ from original product