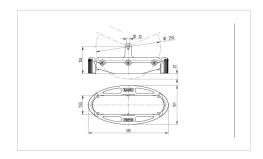

## **Technical Data**

| Temperature             | -20 / +60 °C |
|-------------------------|--------------|
| Weight                  | 0 kg         |
| Suitable wheel sizes    | 250 mm       |
| Length                  | 310 mm       |
| Width                   | 151 mm       |
| Ground clearance        | 20 mm        |
| Hardness of rubber flap | A 75 Shore   |

## **Dimensions**