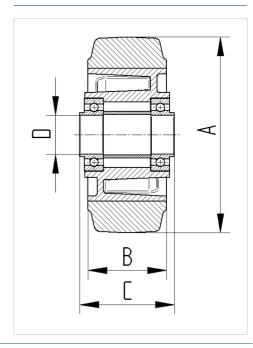

from original product

#### **Technical Data**

| Wheel diameter         | 125 mm         |
|------------------------|----------------|
| Wheel width            | 50 mm          |
| Axle Hole-Ø            | 20 mm          |
| Hub length             | 60 mm          |
| Temperature            | - 20 / + 85 °C |
| Standard               | EN 12532       |
| Weight                 | 0.922 kg       |
| Hardness of tread      | Shore A 68     |
| Load capacity          | 300 kg         |
| Load capacity (static) | 600 kg         |

#### **Dimensions**



### Advantages at a glance

| Roll performance     | • • • 0 0 |
|----------------------|-----------|
| Movement noise       | • • • 0 0 |
| Attrition            | • • • 0 0 |
| Corrosion resistance | • • • 0 0 |

## **Structure & Mounting**