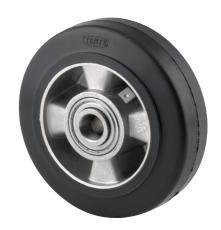

# IEP125x50-Ø20

EAN 4031582319682

Wheel centre made of Aluminium, Tread: black elastic-tyre, vulcanized, precision ball bearing

Picture may differ from original product