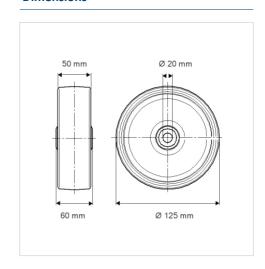

#### **Technical Data**

| Wheel diameter         | 125 mm         |
|------------------------|----------------|
| Wheel width            | 50 mm          |
| Axle Hole-Ø            | 20 mm          |
| Hub length             | 60 mm          |
| Temperature            | - 20 / + 85 °C |
| Standard               | EN 12532       |
| Weight                 | 0.922 kg       |
| Hardness of tread      | Shore A 68     |
| Load capacity          | 300 kg         |
| Load capacity (static) | 600 kg         |

#### **Dimensions**