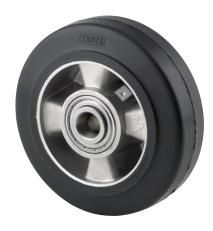

EAN 4031582319682

Wheel center made of Aluminum, Tread: black elastic-tire, vulcanized, precision ball bearing

Picture may differ from original product