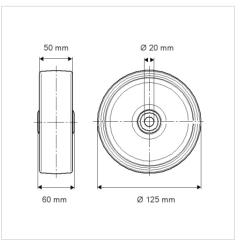

## Dimensions

| Wheel diameter          | 125 mm         |
|-------------------------|----------------|
| Wheel width             | 50 mm          |
| Axle Hole-Ø             | 20 mm          |
| Hub length              | 60 mm          |
| Temperature             | - 20 / + 85 °C |
| Standard                | EN 12532       |
| Weight                  | 0.922 kg       |
| Hardness of tread       | Shore A 68     |
| Load capacity (dynamic) | 300 kg         |
| Load capacity (static)  | 600 kg         |