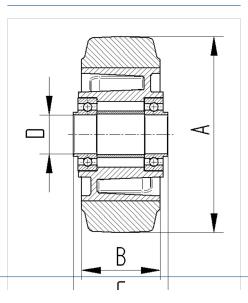

EAN 4031582319705

Wheel center made of Aluminum, Tread: black elastic-tire, vulcanized, precision ball bearing





Picture may differ from original product

## Dimensions



| Wheel diameter          | 160 mm         |
|-------------------------|----------------|
| Wheel width             | 50 mm          |
| Axle Hole-Ø             | 20 mm          |
| Hub length              | 60 mm          |
| Temperature             | - 20 / + 85 °C |
| Standard                | EN 12532       |
| Weight                  | 1.31 kg        |
| Hardness of tread       | Shore A 68     |
| Load capacity (dynamic) | 350 kg         |
| Load capacity (static)  | 700 kg         |



## **Structure & Mounting**



## Advantages at a glance

| Roll performance     | • • • 0 0                             |
|----------------------|---------------------------------------|
| Movement noise       | $\bullet \bullet \bullet \circ \circ$ |
| Attrition            |                                       |
| Corrosion resistance |                                       |