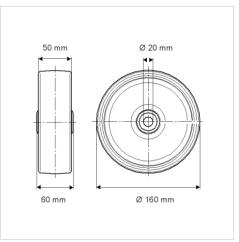

## Dimensions

| Wheel diameter          | 160 mm         |
|-------------------------|----------------|
| Wheel width             | 50 mm          |
| Axle Hole-Ø             | 20 mm          |
| Hub length              | 60 mm          |
| Temperature             | - 20 / + 85 °C |
| Standard                | EN 12532       |
| Weight                  | 1.31 kg        |
| Hardness of tread       | Shore A 68     |
| Load capacity (dynamic) | 350 kg         |
| Load capacity (static)  | 700 kg         |