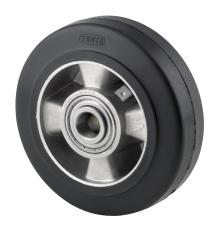

EAN 4031582319705

Wheel center made of Aluminum, Tread: black elastic-tire, vulcanized, precision ball bearing

Picture may differ from original product