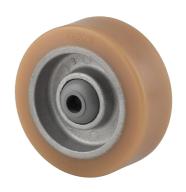

## ITP100x40-Ø8 HL45 incl. axle accessory

EAN 4031582070293

Wheel centre made of Aluminium, Tread: Polyurethane, casted, precision ball bearing

Picture may differ from original product