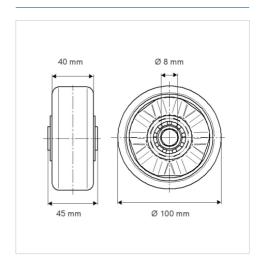

#### **Technical Data**

| Wheel diameter         | 100 mm         |
|------------------------|----------------|
| Wheel width            | 40 mm          |
| Axle Hole-Ø            | 8 mm           |
| Hub length             | 45 mm          |
| Temperature            | - 10 / + 60 °C |
| Standard               | EN 12532       |
| Weight                 | 0.502 kg       |
| Hardness of tread      | Shore D 42     |
| Load capacity          | 300 kg         |
| Load capacity (static) | 600 kg         |

#### **Dimensions**