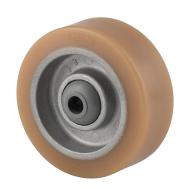

## ITP100x40-Ø8 HL45 incl. axle accessory

EAN 4031582070293

Wheel center made of Aluminum, Tread: Polyurethane, casted, precision ball bearing

Picture may differ from original product