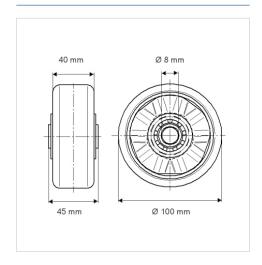

#### **Technical Data**

| Wheel diameter          | 100 mm         |
|-------------------------|----------------|
| Wheel width             | 40 mm          |
| Axle Hole-Ø             | 8 mm           |
| Hub length              | 45 mm          |
| Temperature             | - 10 / + 60 °C |
| Standard                | EN 12532       |
| Weight                  | 0.502 kg       |
| Hardness of tread       | Shore D 42     |
| Load capacity (dynamic) | 300 kg         |
| Load capacity (static)  | 600 kg         |

#### **Dimensions**